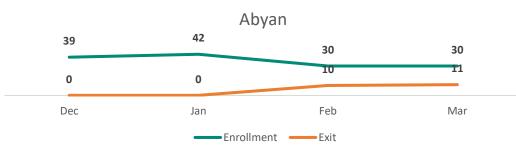

|
| Adolescent mother                        |            |                                 |        |  |





# Findings

According to the info. collected from the piloting HFs.



#### Enrollment







## **Enrollment Criteria**



| Row Labels           | Abyan | Al Dhale'e | Lahj |
|----------------------|-------|------------|------|
| Growth deficit       | 15%   | 37%        | 51%  |
| LBW                  | 28%   | 12%        | 6%   |
| Premature            | 3%    | 2%         | 1%   |
| Feeding difficulties | 33%   | 22%        | 16%  |
| Mother's illness     | 2%    | 13%        | 16%  |
| Multiple births      | 10%   | 1%         | 3%   |
| Orphan               | 0%    | 0%         | 1%   |
| Adolescent mother    | 9%    | 13%        | 5%   |



#### **Enrollment vs. Exit**





En= 108 Ex= 17;

En= 131 Ex= 33;







Total Enrollment: 380 Total Exit: 71



#### **Cases of Referral**



| Row Labels         | Abyan | Al Dhale'e | Lahj | Grand Total |
|--------------------|-------|------------|------|-------------|
| Inpatient          | 0%    | 0%         | 0%   | 0%          |
| outpatient         | 6%    | 1%         | 10%  | 17%         |
| SFP mother         | 4%    | 1%         | 23%  | 28%         |
| Mental Health Care | 0%    | 1%         | 1%   | 3%          |
| Health Facility    | 0%    | 0%         | 0%   | 0%          |
| post community     | 20%   | 20%        | 13%  | 52%         |
|                    | 30%   | 24%        | 46%  | 100%        |





## **Challenges:**

- Lack of statistics data for U6m.
- Lack of tracing mechanism for referred