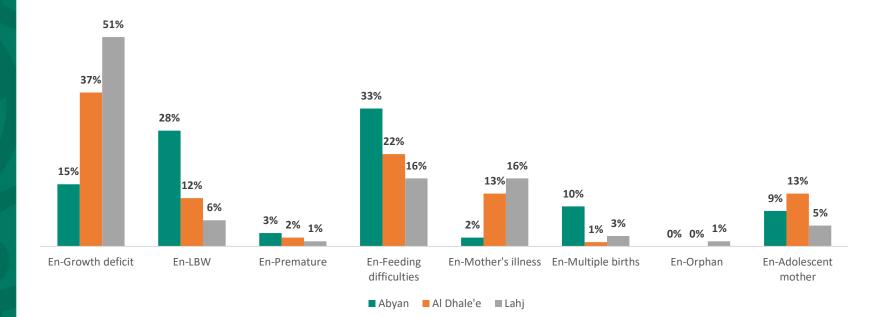

#### MAMI 'risk factors'

- Maternal orphan or mother absent
- Low birthweight
- Premature birth
- Multiple birth
- Adolescent mother
- Maternal malnutrition
- Maternal diseases
- Excessive crying or sleep problems, infant colic and others