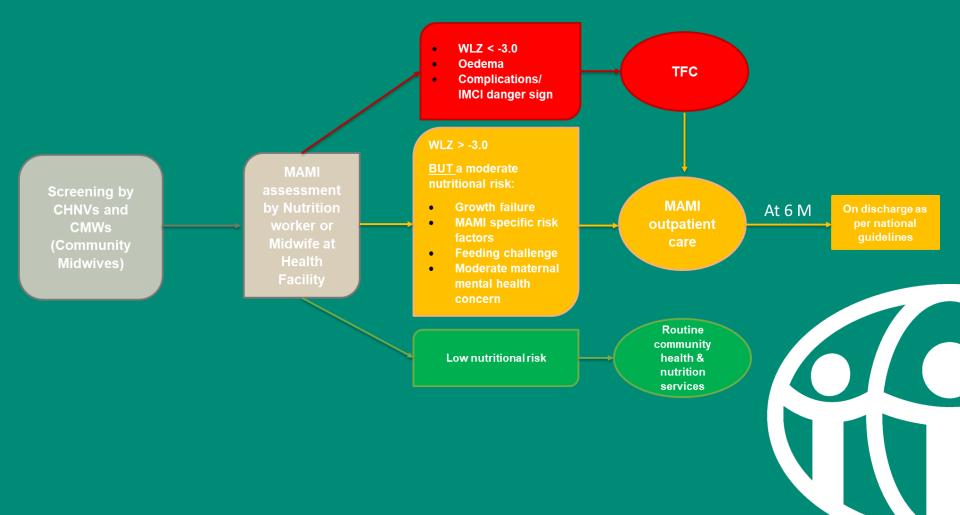

# How to identify small and nutritionally at-risk infants u6m and their mothers

#### **Growth deficit**

- Infant MUAC
- WAZ of infant
- WLZ of infant

#### **Feeding Risk**

- Infant feeding problem
- Mother feeding problem

#### Maternal wellbeing risk

 Maternal mental health illness

#### MAMI 'risk factors'

- Maternal orphan or mother absent
- Low birthweight
- Premature birth
- Multiple birth
- Adolescent mother
- Maternal malnutrition
- Maternal diseases
- Excessive crying or sleep problems, infant colic and others

# How to support small and nutritionally at-risk infants <6 months and their mothers?

- Counselling on core topics for all enrolled pairs.
- Tailored counselling and actions to address specific risk factors and problems as required.
- Referral of mother-infant pairs to other relevant services as required.
- Continuous monitoring of the mother-infant pair's progress and wellbeing at each visit with visit frequency reduced or increased as considered appropriate by the health worker and mother.