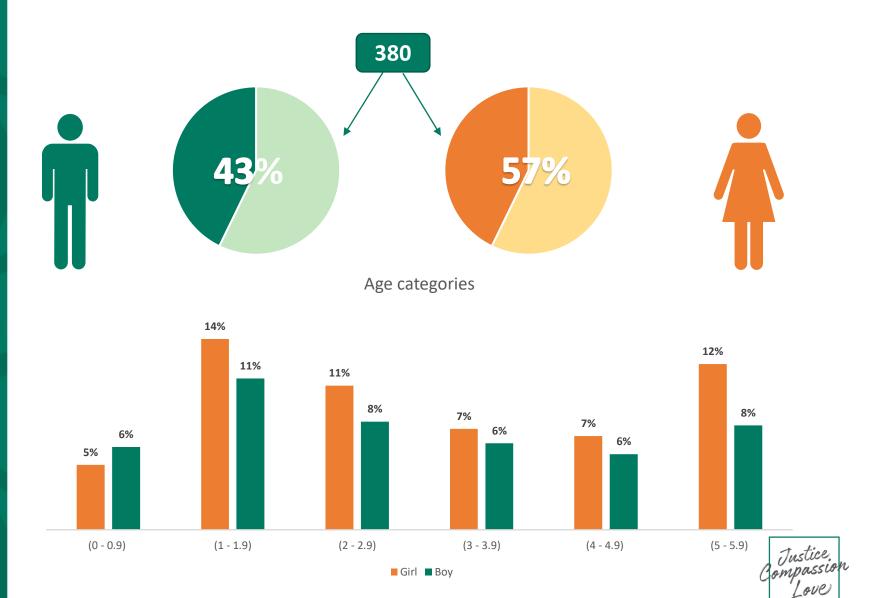

#### Yemen Context "Infants & Mothers "

| 23% | Total admitted cases to TFCs |
|-----|------------------------------|
|     | are under 6 months.          |

- **15%** Infants aged 0-5 months are EBF.
- **32%** Low birth weight in 2010.
- 44% Children 0-59 M are underweight.

- **30%** Deliveries occur at a health facility.
- **15%** Deliveries take place at home.
- 20% Mothers received postnatal care within two days of birth.
- **55%** Deliveries occur under risky condition without a skilled caregiver.