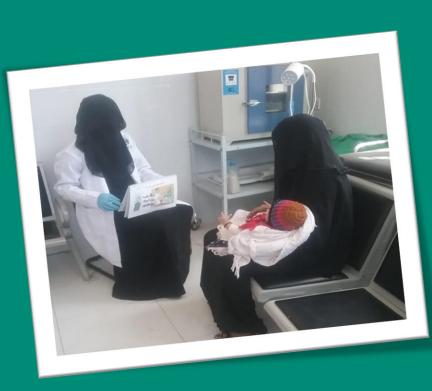

# How to support small and nutritionally at-risk infants <6 months and their mothers?

- Counselling on core topics for all enrolled pairs.
- Tailored counselling and actions to address specific risk factors and problems as required.
- Referral of mother-infant pairs to other relevant services as required.
- Continuous monitoring of the mother-infant pair's progress and wellbeing at each visit with visit frequency reduced or increased as considered appropriate by the health worker and mother.