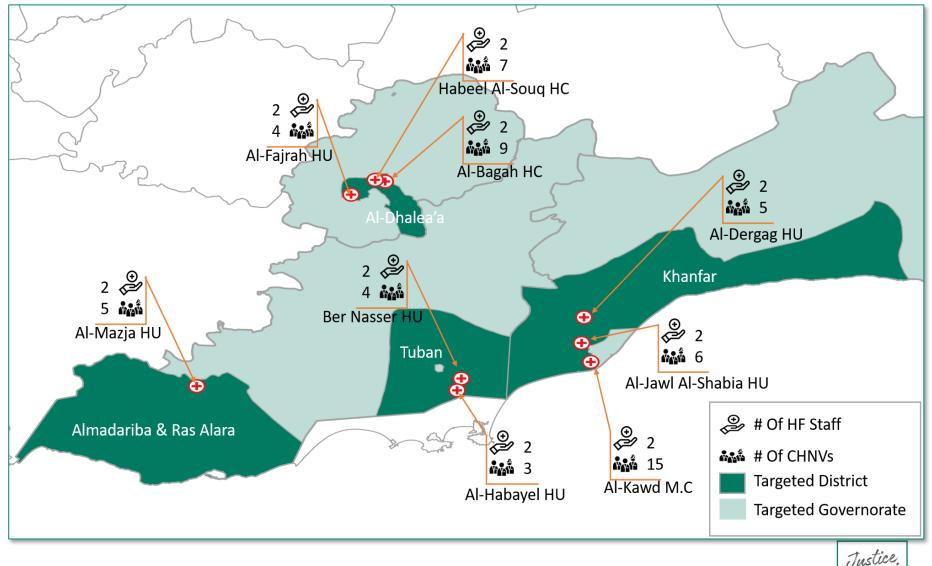

#### Yemen Context "Infants & Mothers "

| 23% | Total admitted cases to TFCs |
|-----|------------------------------|
|     | are under 6 months.          |

- **15%** Infants aged 0-5 months are EBF.
- **32%** Low birth weight in 2010.
- 44% Children 0-59 M are underweight.

- **30%** Deliveries occur at a health facility.
- **15%** Deliveries take place at home.
- 20% Mothers received postnatal care within two days of birth.
- **55%** Deliveries occur under risky condition without a skilled caregiver.