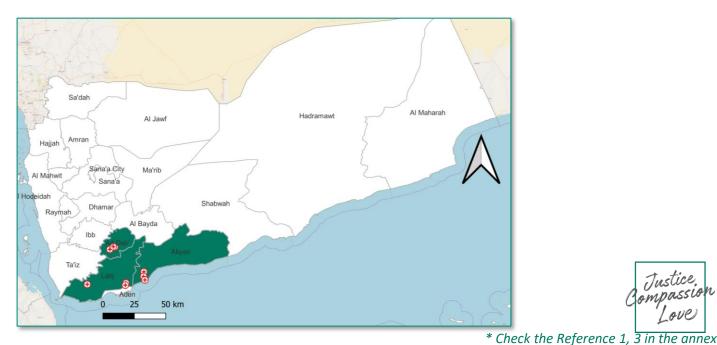

## Yemen Context

Yemen Location: in the south of the Arab peninsula area of 530.000 km<sup>2</sup>.

Population: 31,031,323 with annual growth rate of 2.57 %.

One of the world's worst humanitarian crisis, **17.4** million people in Yemen will experience high levels of acute food in security and nearly 4.3 million people displaced.

According to GHI In 2021 Yemen ranked 115<sup>th</sup> out of the 116 (45.1 Alarming level of hunger).

Justice

#### Yemen Context "Infants & Mothers "

| 23% | Total admitted cases to TFCs |
|-----|------------------------------|
|     | are under 6 months.          |

- **15%** Infants aged 0-5 months are EBF.
- **32%** Low birth weight in 2010.
- 44% Children 0-59 M are underweight.

- **30%** Deliveries occur at a health facility.
- **15%** Deliveries take place at home.
- 20% Mothers received postnatal care within two days of birth.
- **55%** Deliveries occur under risky condition without a skilled caregiver.