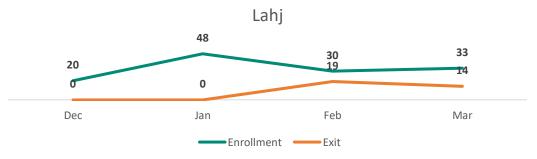

|            |                                 |        |  |





# Findings

According to the info. collected from the piloting HFs.



#### Enrollment







## **Enrollment Criteria**



| Row Labels           | Abyan | Al Dhale'e | Lahj |
|----------------------|-------|------------|------|
| Growth deficit       | 15%   | 37%        | 51%  |
| LBW                  | 28%   | 12%        | 6%   |
| Premature            | 3%    | 2%         | 1%   |
| Feeding difficulties | 33%   | 22%        | 16%  |
| Mother's illness     | 2%    | 13%        | 16%  |
| Multiple births      | 10%   | 1%         | 3%   |
| Orphan               | 0%    | 0%         | 1%   |
| Adolescent mother    | 9%    | 13%        | 5%   |



#### **Enrollment vs. Exit**





En= 108 Ex= 17;

En= 131 Ex= 33;







Total Enrollment: 380 Total Exit: 71



#### **Cases of Referral**



| Row Labels         | Abyan | Al Dhale'e | Lahj | Grand Total |
|--------------------|-------|------------|------|-------------|
| Inpatient          | 0%    | 0%         | 0%   | 0%          |
| outpatient         | 6%    | 1%         | 10%  | 17%         |
| SFP mother         | 4%    | 1%         | 23%  | 28%         |
| Mental Health Care | 0%    | 1%         | 1%   | 3%          |
| Health Facility    | 0%    | 0%         | 0%   | 0%          |
| post community     | 20%   | 20%        | 13%  | 52%         |
|                    | 30%   | 24%        | 46%  | 100%        |





## **Challenges:**

- Lack of statistics data for U6m.
- Lack of tracing mechanism for referred cases (TFC, Pediatric hospitals, psychiatr