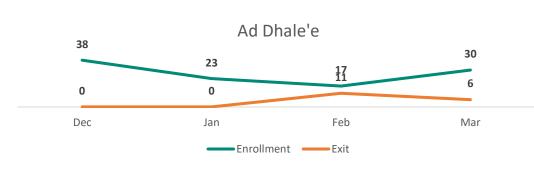

|            |                                 |        |  |





# Findings

According to the info. collected from the piloting HFs.



#### Enrollment







## **Enrollment Criteria**



| Row Labels           | Abyan | Al Dhale'e | Lahj |
|----------------------|-------|------------|------|
| Growth deficit       | 15%   | 37%        | 51%  |
| LBW                  | 28%   | 12%        | 6%   |
| Premature            | 3%    | 2%         | 1%   |
| Feeding difficulties | 33%   | 22%        | 16%  |
| Mother's illness     | 2%    | 13%        | 16%  |
| Multiple births      | 10%   | 1%         | 3%   |
| Orphan               | 0%    | 0%         | 1%   |
| Adolescent mother    | 9%    | 13%        | 5%   |



#### **Enrollment vs. Exit**





En= 108 Ex= 17;

En= 131 Ex= 33;







Total Enrollment: 380 Total Exit: 71



#### **Cases of Referral**



| Row Labels         | Abyan | Al Dhale'e | Lahj | Grand Total |
|--------------------|-------|------------|------|-------------|
| Inpatient          | 0%    | 0%         | 0%   | 0%          |
| outpatient         | 6%    | 1%         | 10%  | 17%         |
| SFP mother         | 4%    | 1%         | 23%  | 28%         |
| Mental Health Care | 0%    | 1%         | 1%   | 3%          |
| Health Facility    | 0%    | 0%         | 0%   | 0%          |
| post community     | 20%   | 20%        | 13%  | 52%         |
|                    | 30%   | 24%        | 46%  | 100%        |





## **Challenges:**

- Lack of statistics data for U6m.
- Lack of tracing mechanism for referred cases (TFC, Pediatric hospitals, psychia