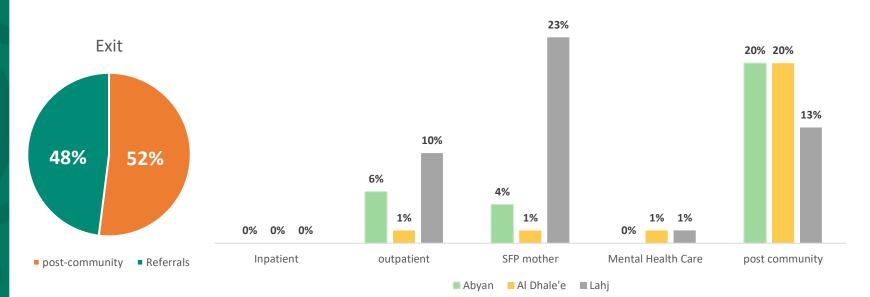

# Findings

According to the info. collected from the piloting HFs.



#### Enrollment







## **Enrollment Criteria**



| Row Labels           | Abyan | Al Dhale'e | Lahj |
|----------------------|-------|------------|------|
| Growth deficit       | 15%   | 37%        | 51%  |
| LBW                  | 28%   | 12%        | 6%   |
| Premature            | 3%    | 2%         | 1%   |
| Feeding difficulties | 33%   | 22%        | 16%  |
| Mother's illness     | 2%    | 13%        | 16%  |
| Multiple births      | 10%   | 1%         | 3%   |
| Orphan               | 0%    | 0%         | 1%   |
| Adolescent mother    | 9%    | 13%        | 5%   |



#### **Enrollment vs. Exit**





En= 108 Ex= 17;

En= 131 Ex= 33;







Total Enrollment: 380 Total Exit: 71



#### **Cases of Referral**



| Row Labels         | Abyan | Al Dhale'e | Lahj | Grand Total |
|--------------------|-------|------------|------|-------------|
| Inpatient          | 0%    | 0%         | 0%   | 0%          |
| outpatient         | 6%    | 1%         | 10%  | 17%         |
| SFP mother         | 4%    | 1%         | 23%  | 28%         |
| Mental Health Care | 0%    | 1%         | 1%   | 3%          |
| Health Facility    | 0%    | 0%         | 0%   | 0%          |
| post community     | 20%   | 20%        | 13%  | 52%         |
|                    | 30%   | 24%        | 46%  | 100%        |





## **Challenges:**

- Lack of statistics data for U6m.
- Lack of tracing mechanism for referred cases (TFC, Pediatric hospitals, psychiatric centers).
- Poor network coverage & Unstable security situation.
-